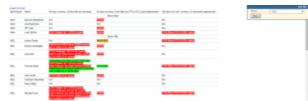

## **Crew Currency Summary**

'Crew Currency Summary' report

'Crew Currency Summary' report, as the name indicates, displays the summary of currencies of all crew members.

In the report, the crew are grouped by the assigned user base.

The report contains the following columns:

- Base Name 'User Base' assigned in the full user profile
- Name name of the crew member
- **Currency columns** number of columns displayed depend on the number of selected currencies in the 'Crew Currency section

The **currency columns** contain information about the aircraft type, the date of expiry, and the status indicated by the colour: valid, within 30 days from the expiry, expired, and 'N/A' (appears if the currency doesn't apply to the crew member).