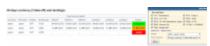

## **Crew Currency**

Report 'Crew Currency' - crew currency overview

This report gives an overview of **crew currencies** and helps to manage validity of any currency for each pilot.

It provides information such as:

- Last/first name
- Aircraft type for which the currency applies.
- Dates of take offs / landings split into 3 separate columns, where dates are displayed.
- Expires the expiry date including colour codes.

The colours suggest number of days before the currency expires:

- Red Currency expired
- Orange 30 days or less left to on vailidity
- Green Currency is valid

It is possible to filter by:

- Aircraft Type
- Person
- Crew Currency this section is divided to currencies 'activated' and 'non-activated' for one operator.