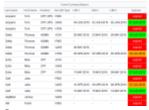

Crew currency report

This report gives an overview of crew currency and helps to manage validity of currency for each pilot.

It provides information such as:

- Aircraft type that the currency applies to.
- Dates of landings in three columns.
- **Date of expiry** of currency including colour coding.

The colours suggest number of days before the currency expires:

- Red Currency expired
- Orange 30 days or less left to on vailidity
- Green Currency is valid

It is possible to filter by:

- Aircraft Type
- Person