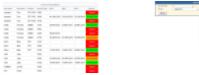

Report 'Crew currency' - pilot's currency expiration data

This report gives an overview of **crew currency** and helps to manage validity of currency for each pilot.

It provides information such as:

- Aircraft type that the currency applies to.
- Dates of landings in three columns.
- Date of expiry of currency including colour coding.

The colours suggest number of days before the currency expires:

- Red Currency expired
- Orange 30 days or less left to on vailidity
- Green Currency is valid

It is possible to filter by:

- Aircraft Type
- Person