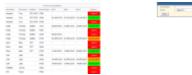

Report 'Crew currency' - pilot's currency expiration data

This report gives an overview of **90 days crew currency** and helps to manage validity of this particular currency for each pilot.

It provides information such as:

- Aircraft type that the currency applies to.
- Dates of landings in three columns.
- Date of expiry of currency including colour coding.

The colours suggest number of days before the currency expires:

- Red Currency expired
- Orange 30 days or less left to on vailidity
- Green Currency is valid

It is possible to filter by:

- Aircraft Type
- Person

From:

https://wiki.leonsoftware.com/ - Leonsoftware Wiki