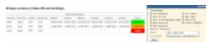

Report 'Crew currency' - pilot's currency expiration data

This report gives an overview of **crew currencies** and helps to manage validity of any currency for each pilot.

It provides information such as:

- Aircraft type that the currency applies to.
- **Dates of landings** in three columns.
- Date of expiry of currency including colour coding.

The colours suggest number of days before the currency expires:

- Red Currency expired
- Orange 30 days or less left to on vailidity
- Green Currency is valid

It is possible to filter by:

- Aircraft Type
- Person
- Type of Currency

From:

https://wiki.leonsoftware.com/ - Leonsoftware Wiki