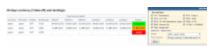

## **Crew Currency**

Report 'Crew currency' - pilot's currency expiration data

This report gives an overview of **crew currencies** and helps to manage validity of any currency for each pilot.

It provides information such as:

- Aircraft type that the currency applies to.
- Dates of landings in three columns.
- Date of expiry of currency including colour coding.

The colours suggest number of days before the currency expires:

- Red Currency expired
- Orange 30 days or less left to on vailidity
- Green Currency is valid

It is possible to filter by:

- Aircraft Type
- Person
- Type of Currency

From:

https://wiki.leonsoftware.com/ - Leonsoftware Wiki