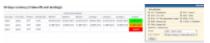

## **Crew Currency**

Report 'Crew Currency' - crew currency overview

This report gives an overview of **crew currencies** and helps to manage validity of any currency for each pilot.

It provides information such as:

- Last/first name
- Aircraft type for which the currency applies.
- Dates of take offs / landings split into 3 separate columns, where dates are displayed.
- Expires the expiry date including colour codes.

The colours suggest number of days before the currency expires:

- Red Currency expired
- Orange 30 days or less left to on vailidity
- Green Currency is valid

It is possible to filter by:

- Aircraft Type
- Person
- Crew Currency