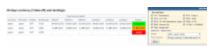

## **Crew Currency**

Report 'Crew Currency' - crew currency overview

This report gives an overview of **crew currencies** and helps to manage validity of any currency for each pilot.

It provides information such as:

- Last/first name
- Aircraft type for which the currency applies.
- Dates of take offs / landings split into 3 separate columns, where dates are displayed.
- Expires the expiry date including colour codes.

The colours suggest number of days before the currency expires:

- Red Currency expired
- Orange 30 days or less left to on vailidity
- Green Currency is valid

It is possible to filter by:

- Aircraft Type
- Person
- **Crew Currency**. This section is devided to currencies 'activated' and 'non-activated' for one operator.