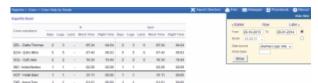

## **Crew Duty by Route**

Report 'Crew Duty by Route' - block & flight time per type of the flight

This is a similar report to 'Crew Duty'. In this report you can view crew block time & flight time, where columns appear divided by the type of the flight:

- S-scheduled
- N-non-scheduled
- G-general
- X-other

It is possible to view duties of the crew at a particular home base (mark a checkbox in the filter).

From:

https://wiki.leonsoftware.com/ - Leonsoftware Wiki