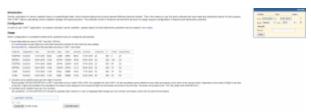

## **FAA CARI-7**

CARI-7 section in Leon

In addition to CARI-6, Leon now also supports a newer, more advanced version of the same system - CARI-7. Both versions remain compatible with Leon.

Detailed instructions on how to work with CARI-7 can be found under the menu REPORTS > Reports for Authorities > Export to CARI-7.

CARI-7 download and information can be found here.

To calculate cosmic radiation dose for Leon flights, export them from this page and use it as CARI input file.

Be aware that for precise calculation CARI needs **actual heliocentric potencial** that can be obtained here