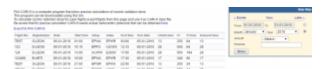

To calculate cosmic radiation dose for Leon flights, export them from this page and use it as CARI-6 input file.

Be aware that for precise calculation CARI-6 needs **actual heliocentric potencial** that can be obtained here