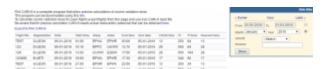

To calculate cosmic radiation dose for Leon flights, export them from this page and use it as CARI-6 input file.

Be aware that for precise calculation CARI-6 needs **actual heliocentric potencial** that can be obtained here

The heliocentric potential enables the program to adjust for changes in galactic radiation levels that occur with changes in solar activity.

This functionality is for Windows users only

From:

https://wiki.leonsoftware.com/ - Leonsoftware Wiki