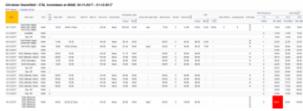

## **FTL Sheet**

Report 'FTL Sheet' - flights, positionings, office duties as well as roster duties with FTL data

This report generates information about **all duties**: flights, repositionings, office or standby duties, as well as days off assigned in the section Crew > Duties.

The report is divided into **2** parts:

- **duty information**: date, type, FTL day off, start/end, split times (if used), rest facility type, rest lenght, day off, early/late/night duty, flying hours, sectors, duty & fdp times, take off & landing number.
- **cumulative information**: duty, block hours, days off, rest all displayed in separate columns. Any fdp/duty/restFDP violation violation is highlighted in red.

Values such as 'Rest before duty - Min' & 'FDP - Max' are explained when you hover the mouse over the value.