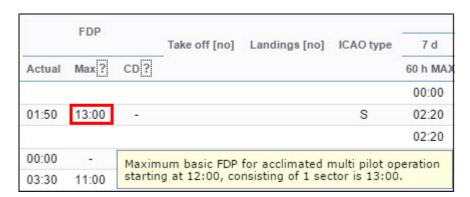

Values such as 'Rest before duty - Min' or 'FDP - Max' are explained when you hover the mouse over the value (see below).

The same can be done to check cumulative 'Duty time' or 'Block time'. Here Leon shows sometimes 2 different values, depending on whether the calculation is made per 7 calendar days or 168 hours.