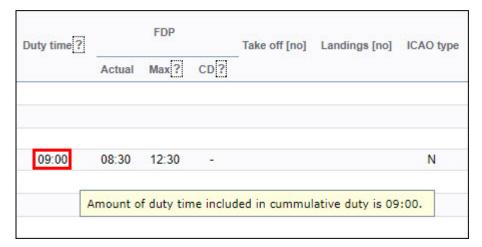

Hover the mouse over **Duty time** column value to find out what part of the duty time has been included into Cumulative Duty calculation (i.e. some Standby duty types have 50% or 25% of STB duty length included).