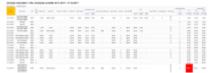

## **FTL Sheet**

FTL Sheet report - all flights & other duties along with FTL calculations

This report generates information about **all duties**: flights, repositionings, office or standby duties, as well as days off assigned in the section Crew > Duties.

The report is divided into 2 parts:

- duty information: date, type, FTL day off, start/end, split times (if used), rest facility type, rest lenght, day off, early/late/night duty, flying hours, sectors, duty & fdp times, take off & landing number.
- **cumulative information**: FDP extensions, duty time, block hours, days off, rest all displayed in separate columns. Any fdp/duty/restFDP violation violation is highlighted in red.