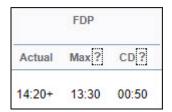

## **Commander's Discretion**

If Commander's Discretion has been marked in the Journey Log, Leon shows time of the extension used in FTL Reports in a column **CD** as well as **+** mark next to the actual FDP.

Commander's Discretion FDP extension no longer shows as FTL Violation in both FTL Sheet & FTL Violation. If you wish to have it displayed as FTL Violation in both reports, please contact <a href="mailto:support@leonsoftware.com">support@leonsoftware.com</a>