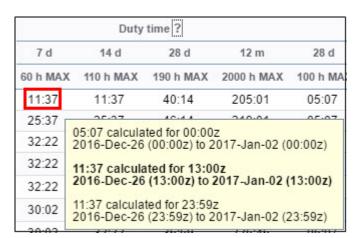

Values such as 'Rest before duty - Min' or 'FDP - Max' are explained when you hover the mouse over the value (see below).

The same can be done to check cumulative 'Duty time' or 'Block time'. Here Leon shows sometimes 2 different values, depending on whether the calculation is made per 7 calendar days or 168 hours.