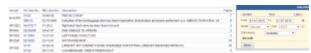

The screen shows:

- The aircraft registration number
- HIL item number
- MEL item number
- The description (of the defect)
- The number of flights added within the HIL period of time

From:

https://wiki.leonsoftware.com/ - Leonsoftware Wiki