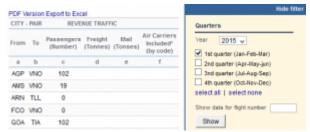

## **ICAO Part B**

Report 'ICAO part B' - the revenue traffic information

This report can be presented to authorities to show **revenue traffic**. Leon provides information such as:

- Airport of Departure
- Airport of Destination
- Number of passengers

Details from the other 3 columns: freight, mail, air carriers - need to be added manually when the report is exported to Excel.

From:

https://wiki.leonsoftware.com/ - Leonsoftware Wiki

Permanent link:

https://wiki.leonsoftware.com/leon/report-icao-part-b?rev=1437830064