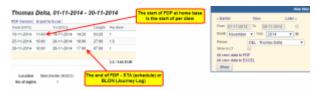

Per diems will be calculated for both - flights with journey log and also without journey log (schedule times apply).

It is possible to switch between **UTC** and **LT** in the filter.

From:

https://wiki.leonsoftware.com/ - Leonsoftware Wiki