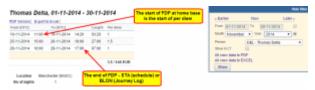

In the default Leon setting Per Diems are calculated as follow:

- 0.25 per diem for 1-6 hours outside home base
- **0.5 per diem** for 6-12 hours outside home base
- 1 per diem for 12 hours and more outside home base

Per diems will be calculated for both - flights with journey log and also without journey log (schedule times apply).

It is possible to switch between **UTC** and **LT** in the filter.

From:

https://wiki.leonsoftware.com/ - Leonsoftware Wiki