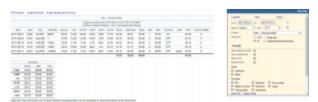

## **Flights by Crew Member**

Report 'Flights by crew Member' - crew flights & other duties

With this report you can generate a **list of all flights** performed by a particular crew member in a selected period of time. Apart from **flights details**, such as: Date, Acft type, Acft reg, Flight no. - this report also shows useful data: Block time, Flight time, Duty time Night time, number of landings, COM surname and FDP time.

In the filter you also have a **Timezone** option which allows you to switch between UTC, LT, Base Time and Selected Person Base Time

Below the list of flights you can find a **summary** table where total block time, CMT and the currency is split per aircraft type and the flown position.

In the filter you can mark **additional checkboxes**, such as: flights as OBS, positionings, options or particular trip type. It is also possible to export **all crew flights to pdf**.

From: https://wiki.leonsoftware.com/ - Leonsoftware Wiki