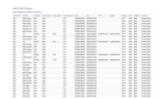

## SAFTE-FAST

SAFE-FAST report

SAFTE-FAST is the validated and widely used fatigue model used to assess fatigue for an entire workforce. More information about SAFE-FAST can be found here

Leon is able to generate a report which can be uploaded on SAFE-FAST website and used towards crew fatigue calculations.

The report includes flights (with and without the JL), crew positioning and duties assigned in Crew > Duties or Crew Panel.

It is also possible to generate the report for multiple crew by clicking on Export multiple crew members link and sending the report for selected crew to the email address inserted in the 'Recipients' box.