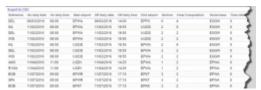

## **SAFE** roster export

Report 'SAFE roster export' - possibility to export data for Aircrew Fatigue Evaluation

First thing you need to do is generate the file. Generated file can be used in SAFE (Systems for Aircrew Fatigue Evaluation).