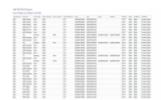

## SAFTE-FAST

SAFE-FAST report

SAFTE-FAST is the validated and widely used fatigue model used to assess fatigue for an entire workforce. More information about SAFE-FAST can be found here

Leon is able to generate a report which can be uploaded on SAFE-FAST website and used towards crew fatigue calculations.

The report includes flights (with and without the JL), crew positioning and duties assigned in Crew > Duties or Crew Panel.

It is also possible to generate the report for multiple crew by clicking on Export multiple crew members link and sending the report for selected crew to the email address inserted in the 'Recipients' box.