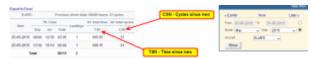

If you select the 2nd option, you can generate a report with all details from TLB and export it to Excel.

From:

https://wiki.leonsoftware.com/ - Leonsoftware Wiki

Permanent link:

https://wiki.leonsoftware.com/leon/report-technical-logbook