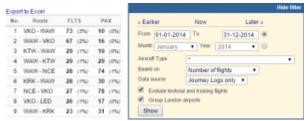

The report itself shows mostly flown routes and the number of flightsalong with the number of passengers. In brackets Leon shows percentage.

In the filter you can sort data by either Journey Logs inputs, scheduled times or available (scheduled, if no Journey Log inserted). You can also display data based on either number of flights or the number of passengers.

It is possible to exclude **London City** airports as well as technical & training flights.

From:

https://wiki.leonsoftware.com/ - Leonsoftware Wiki

Permanent link:

https://wiki.leonsoftware.com/leon/report-top-100-routes