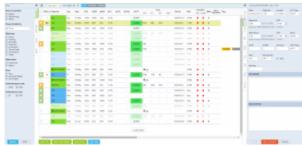

## **Schedule**

Section SCHEDULE - the main view on flights list and filters

**SCHEDULE** section has been created for managing flights, crew positionings and office work. This is the main screen for **OPS** department. The page is divided into **3 main sections**:

- Filter (left panel)
- Main screen where scheduled is being displayed (middle panel)
- Properties (right panel)

Both panels (left and right) can be visible all the time (if you click the pin) or hidden and opened only when needed (useful for smaller screen sizes or laptops).

From **SCHEDULE** you can access 3 types of views: TABLE, CALENDAR and TIMELINE.

From:

https://wiki.leonsoftware.com/ - Leonsoftware Wiki

Permanent link:

https://wiki.leonsoftware.com/leon/schedule?rev=1462866321