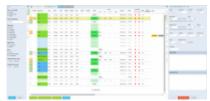

## **Schedule**

Section SCHEDULE - the main view on flights and filters

**SCHEDULE** section has been created for managing flights, crew positionings and office work. This is the main screen for **OPS** department. The page is divided into **3 main sections**:

- Filter (left panel)
- Main screen where scheduled is being displayed (middle panel)
- Properties (right panel)

Both panels (left and right) can be visible all the time (if you click the pin) or hidden and opened only when needed (useful for smaller screen sizes or laptops).

From **SCHEDULE** you can access 3 types of views: TABLE, CALENDAR and TIMELINE.

From:

https://wiki.leonsoftware.com/ - Leonsoftware Wiki

Permanent link:

https://wiki.leonsoftware.com/leon/schedule?rev=1466492703