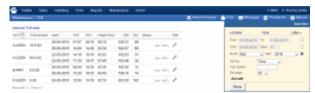

2024/05/05 10:33 1/1 TLB

TLB - Technical Log Book

**TLB** - **Technical Log Book** is a section where you can add exact **TOFF** & **LNDG** times along with the number of cycles done by particular aircraft in the trip.

The data inserted here can be used for **TAH** (Total Aircraft Hours) & **TAC** (Total Aircraft Cycles) calculations (if a checkbox 'Calculate TAH, TAC using TLB' is marked in 'Admin > Operator Settings'). The calculation is then displayed in 'Admin > Fleet' page.

If you want Leon to show TAH & TAC data according to TLB details, go to section Admin > Operator Settings > General and mark a checkbox **Calculate TAH, TAC using TLB**.

In the filter it is possible to sort data by a TLB number or by time.