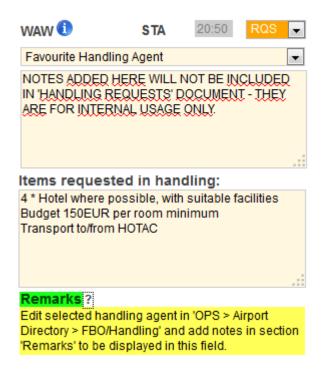

A field 'Notes' in Legs Info, tab FBO/Handling has been activated for the usage.

Edit selected handling agent in 'OPS > Airport Directory > tab **FBO/Handling**' and add notes in section '**Remarks**' to be displayed in 'Legs Info - Handling', once you have selected that particular handling agent (see screenshots below).

• Go to 'Legs Info - Handling' - when a handling agent with previously added information in the field 'Remarks' is selected, that information will automatically appear in the field 'Remarks'.

From: https://wiki.leonsoftware.com/ - Leonsoftware Wiki