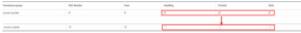

## **Example**

Change of 'Owner Board' settings

As you can see in the below screenshot, some settings were changed for the 'Owner D-LEON' group of privileges, as follow:

- Handling switched off
- · Permits switched off
- Slots switched off