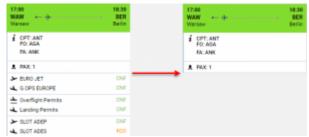

Before and after the change of settings

In the screenshot on the right-hand side, the preview in the 'Owner Board' view was limited to:

Schedule

update: 2021/07/14 updates:admin-panel-it-is-now-possible-to-select-the-privileges-for-the-owner-board-view https://wiki.leonsoftware.com/updates/admin-panel-it-is-now-possible-to-select-the-privileges-for-the-owner-board-view 10:13

- Crew details
- PAX number

Based on the settings, Handling, Permits, and the Slot details were removed from the preview.

From: https://wiki.leonsoftware.com/ - **Leonsoftware Wiki** 

Permanent link:

https://wiki.leons of tware.com/updates/admin-panel-it-is-now-possible-to-select-the-privileges-for-the-owner-board-view-possible-to-select-the-privileges-for-the-owner-board-view-possible-to-select-the-privileges-for-the-owner-board-view-possible-to-select-the-privileges-for-the-owner-board-view-possible-to-select-the-privileges-for-the-owner-board-view-possible-to-select-the-privileges-for-the-owner-board-view-possible-to-select-the-privileges-for-the-owner-board-view-possible-to-select-the-privileges-for-the-owner-board-view-possible-to-select-the-privileges-for-the-owner-board-view-possible-to-select-the-privileges-for-the-owner-board-view-possible-to-select-the-privileges-for-the-owner-board-view-possible-to-select-the-privileges-for-the-owner-board-view-possible-to-select-the-privileges-for-the-owner-board-view-possible-to-select-the-privileges-for-the-owner-board-view-possible-to-select-the-privileges-for-the-owner-board-view-possible-to-select-the-privileges-for-the-owner-board-view-possible-to-select-the-privileges-for-the-owner-board-view-possible-to-select-the-privileges-for-the-owner-board-view-possible-to-select-the-privileges-for-the-owner-board-view-possible-to-select-the-privileges-for-the-owner-board-view-possible-to-select-the-privileges-for-the-owner-board-view-possible-to-select-the-privileges-for-the-owner-board-view-possible-to-select-the-privileges-for-the-owner-board-view-possible-to-select-the-privileges-for-the-owner-board-view-possible-to-select-the-privileges-for-the-owner-board-view-possible-the-privileges-for-the-owner-board-view-possible-the-privileges-for-the-owner-board-view-possible-the-privileges-for-the-owner-board-view-possible-the-privileges-for-the-owner-board-view-possible-the-privileges-for-the-owner-board-view-possible-the-privileges-for-the-owner-board-view-possible-the-privileges-for-the-owner-board-view-possible-the-privileges-for-the-owner-board-view-possible-the-privileges-for-the-privileges-for-the-owner-board-view-possible-the-privileges-for-the-owner-board-vie