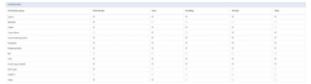

## **Owner Board**

'Owner Board' settings main view

**Owner Board** settings allow selecting specific preview access levels to specific items within the Owner Board view.

These specific access levels are assigned to the **groups of privileges** (left column in the table).

Currently, there are following columns available within the 'Owner Board' settings:

- PAX Number
- Crew
- Handling ADEP
- Handling ADES
- Permits
- Slots

Selecting the checkbox within either column for a group of privileges will affect the relevant details within the flight tile in the 'Owner Board' view.

Clicking/unclicking the checkbox will save the changes to the settings automatically.