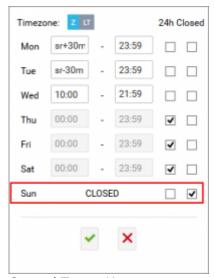

**Control Tower Hours** 

As you can see in the screen apart from standard options of editing Tower Hours, which is inputting "From-To" times and marking 24H checkbox, we have added **Closed** column with checkboxes for each day.

## This allows you to:

- Mark airport closed you can do it by simply ticking the checkbox in "Closed" column on a specific day
- Change hours if airport Closed if you untick the checkbox Leon will react with accordance to previous hour setting. Most of the time unticking "Closed" checkbox will automatically tick "24H" checkbox, unless Opening hours were input manually. In this case unticking "Closed" checkbox will edit "Opening hours" column where you can input opening hours.