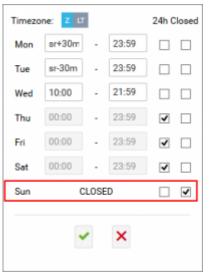

1/1

**Control Tower Hours** 

As you can see in the screen apart from standard options of editing Tower Hours, which is inputting "From-To" times and marking 24H checkbox, we have added **Closed** column with checkboxes for each day.

This allows you to:

- Mark airport closed you can do it by simply ticking the checkbox in "Closed" column on a specific day
- Change hours if airport Closed if you untick the checkbox Leon will react with accordance to previous hour setting. Most of the time unticking "Closed" checkbox will automatically tick "24H" checkbox, unless Opening hours were input manually. In this case unticking "Closed" checkbox will edit "Opening hours" column where you can input opening hours. Clicking on word "Closed" in "Opening hours" column acts in the way explained above.