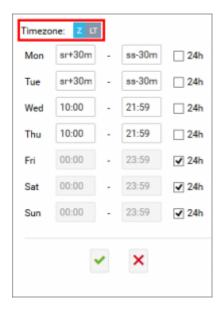

When editing **Control Tower Hours** field you can choose the timezone for opening hours between Local Time (LT) and UTC (Z). The zone highlighted blue is the zone that applies to Opening Hours.

This **does not** mean that Leon will recalculate times in this section of Airport Directory.

Airport opening times will be checked when adding a flight based on the information in this section.

When the flight is scheduled to take off or land outside permitted hours the following message will display: Departure (Destination) airport is closed at the time of departure (arrival)