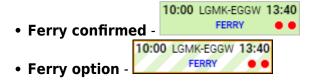

## **Ferry legs**

**Ferry legs** appear now in a dimmed-green colour in sections CALENDAR and TIMELINE to distinguish them from other flights. To enable this feature you need to mark a checkbox **Dim ferry legs** in the left-hand filter, tab SHOW.