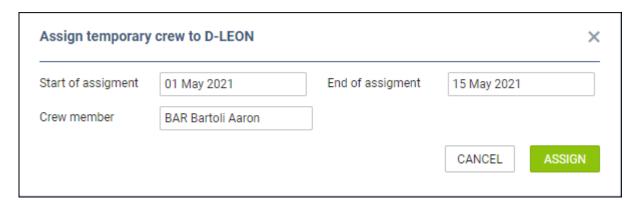

When grouping crew by the aircraft in 3-dot filter assign crew provisionally.

it is possible to

Right next to aircraft registration click 3 dots and click 'Assign temporary crew'.

In a pop-up window insert: **Start of assigment**, **End of assigment** and select **crew member/members**.