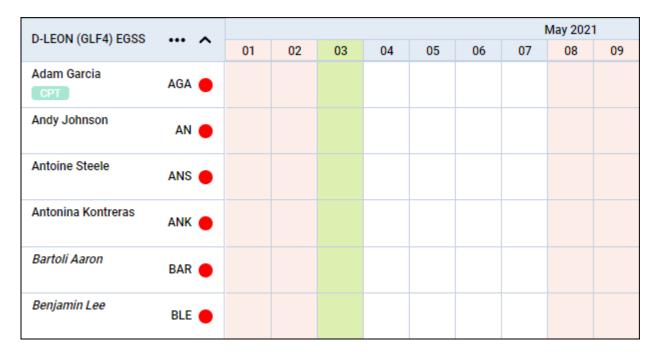

On the 'Crew Calendar' page, when the date range selected in the calendar covers dates of assignment (either start or end date), Leon will show crew assigned provisionally in *italic*.

Adding duties for crew assigned provisionally works in the same way as for regular crew.