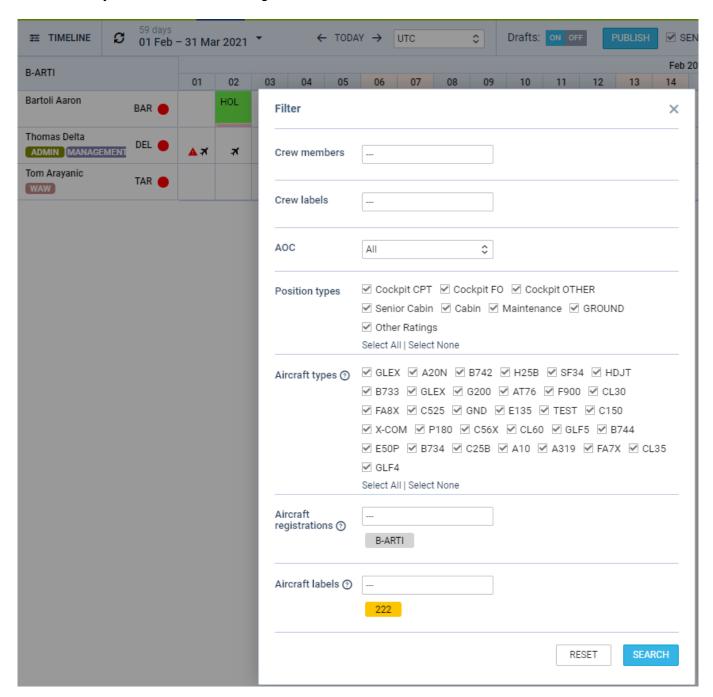

## **CREW CALENDAR**

New way of filtering crew in the Crew Calendar panel has been implemented. It is now possible to filter out crew by **Aircraft registration** and/or **labels** assigned to particular aircraft tails.

In section **Fleet** edit aircraft profile, under tab **Basic**, is is possible to assign labels to aircraft tail. Under tab **Crew** of the same section it is also possible to assign specific crew members who have ratings on that particular type. If this is done, Crew Calendar **Filter** pop-up window allows to filter out crew either by Aircraft Registration and/or by specific Aircraft labels. This is especially useful for operators with larger fleet as the same label can be assigned to more than one aircraft tail hence it is not necessary to select all aircraft registrations in the filter.