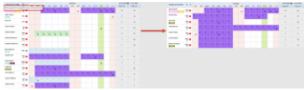

## 'Hide people not assigned to duty on that aircraft'

'Hide people not assigned to duty on that aircraft' - example

The 'Hide people not assigned to duty on that aircraft' functionality allows to preview the crew assigned to the duty on aircraft only.

This option works only in the 'Aircraft (based on rating)' grouping type ('Group by' in the 3-dot filter).

The 'Hide people not assigned to duty on that aircraft' option is located in the 3-dots located next to the aircraft registration:

Once the option is used, clicking on the same 3-dots will display the 'Show people not assigned to duty on that aircraft' option, which will allow reinstating the crew with no 'on-aircraft' type duty assigned.