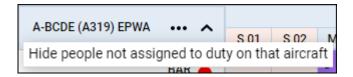

This option works only in the 'Aircraft (based on rating)' grouping type ('Group by' in the 3-dot filter).

The 'Hide people not assigned to duty on that aircraft' option is located in the 3-dots located next to the aircraft registration:

Once the option is used, clicking on the same 3-dots will display the 'Show people not assigned to duty on that aircraft' option, which will allow reinstating the crew with no 'on-aircraft' type duty assigned.