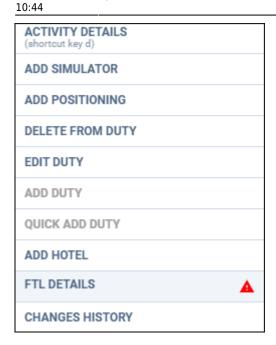

When hovering the mouse over the FTL violation icon, Leon will show a little tooltip with the information

FTL details in Crew Calendar panel

Right-click with the mouse and on the list of options there will be FTL violations icon as well (next to FTL DETAILS section), to highlight the warning.