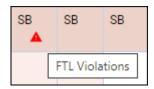

## **FTL VIOLATIONS**

Leon will show a warning icon for any **FTL Violation** (not only Days Off violation). The warning will get displayed with the icon and will appear only on the day with the duty/flight assigned.

When hovering the mouse over the FTL violation icon, Leon will show a little tooltip with the information

FTL details in Crew Calendar panel

Right-click with the mouse and on the list of options there will be FTL violations icon as well (next to FTL DETAILS section), to highlight the warning.