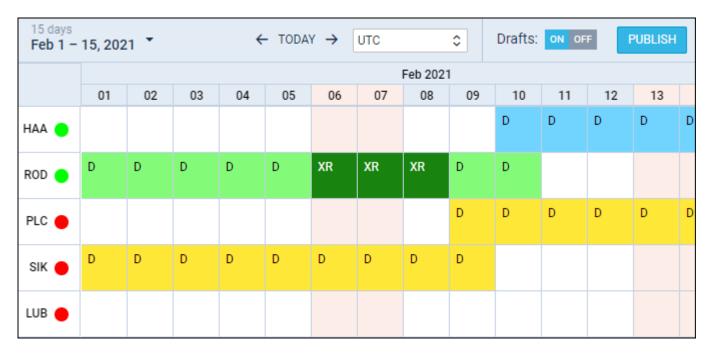

## **DOTS IN DRAFTS**

We have added an option of showing **dots in drafts** (showing the information about the state of crew currency & endorsements). Once the drafts are switched to '**ON**' dots will still be available.

Hover the mouse over the dot to view details.

2024/04/25 05:19 3/4 NEW FEATURES AVAILABLE