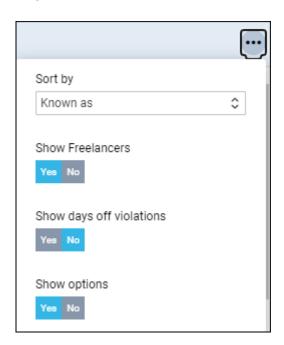

## **OPTIONS**

Leon will now show in Crew Calendar flights with the status **Option**. It is possible to turn it on in 3-dot filter.

Displaying options in the Crew Calendar will not be any different to confirmed flights, but if you rightclick with the mouse and select 'Activity details', Leon will show an indication, that the flight has a status 'Option'.