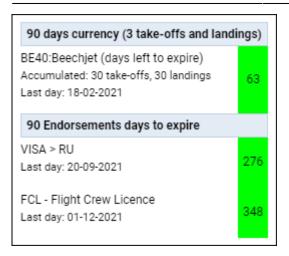

## **DOTS IN DRAFTS**

We have added an option of showing **dots in drafts** (showing the information about the state of crew currency & endorsements). Once the drafts are switched to '**ON**' dots will still be available.

Hover the mouse over the dot to view details.

2024/04/25 05:19 3/4 NEW FEATURES AVAILABLE