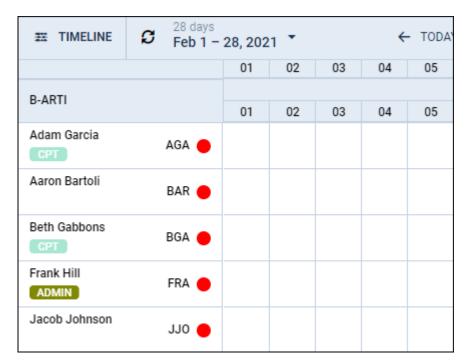

## **CREW CALENDAR**

We have implemented a **new way of grouping crew** in the Crew Calendar panel. Right now - apart from grouping by a position type - it is also possible to group crew by the Aircraft.

In a section **Fleet** edit an aircraft profile, go to a tab **Crew** and in a field **Preferred crew** choose crew members who have ratings on this particular type and can be assign to it.

The selected crew members will show in 'Crew Calendar' panel, if in 3-dot filter (top-right corner of the page) the grouping is switched to 'by Aircraft'.