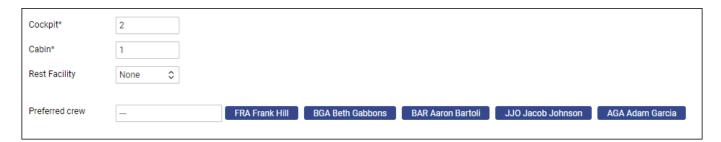

In a section **Fleet** edit an aircraft profile, go to a tab **Crew** and in a field **Preferred crew** choose crew members who have ratings on this particular type and can be assign to it.

The selected crew members will show in 'Crew Calendar' panel, if in 3-dot filter (top-right corner of the page) the grouping is switched to 'by Aircraft'.