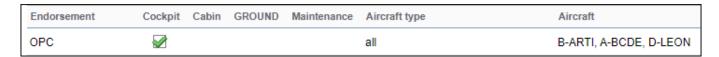

Leon will show endorsements defined per a tail only for flights assigned on tails to which such endorsements have been linked.

Example below shows a flight with the aircraft H-ELMT, which was not assigned to the endorsement OPC - Leon does not show it on the list of the required endorsements.