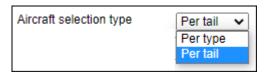

## **ENDORSEMENTS PER A TAIL**

It is possible to set up crew endorsements **per a tail**.

When defining a new endorsement (section Settings > Crew Endorsements), click 'Aircraft selection type' to choose between: <u>per a type</u> or <u>per a tail</u>.