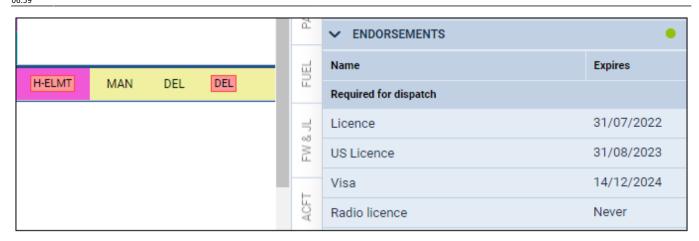

Leon will show endorsements defined per a tail only for flights assigned on tails to which such endorsements have been linked.

Example below shows a flight with the aircraft H-ELMT, which was not assigned to the endorsement OPC - Leon does not show it on the list of the required endorsements.