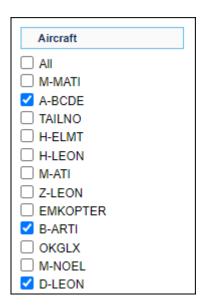

Setting up crew endorsements per a tail

By selecting 'per a tail' Leon will show all active tails.

Once a new endorsement's details are added, mark appropriate tail/tails and save changes. On the main list of crew endorsements Leon will show marked tails.