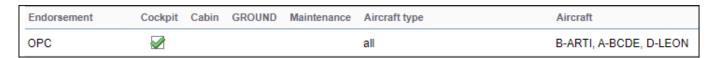

Leon will show endorsements defined per a tail only for flights assigned on tails to which such endorsements have been linked.

Last update: update: 2021/11/04 updates:crew-endorsements-possibility-to-define-endorsements-per-a-tail https://wiki.leonsoftware.com/updates/crew-endorsements-possibility-to-define-endorsements-per-a-tail?rev=1636026195 11:43