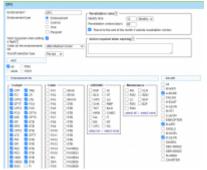

Setting up crew endorsements per a tail

By selecting 'per a tail' Leon will show all active tails.

Once a new endorsement's details are added, mark appropriate tail/tails and save changes. On the main list of crew endorsements Leon will show marked tails.