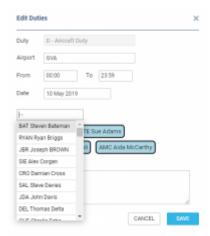

## **Edit Duty**

2. Further options have been developed to editing duties. It is now possible to edit the airport, time, and **date** of the existing duty. It is also possible to **add/delete crew members** to the duty.