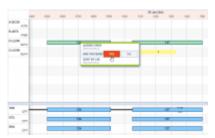

## **CREW PANEL**

It is now possible to assign and delete crew from a flight in the Crew Panel.

Assigning Crew to a flight

To **assign** crew to a flight you need to:

- 1. Choose a flight and right-click the mouse to open a selection menu. Here you can choose more than one flight by holding 'Ctrl' button on your keyboard and clicking on the flights to which you would like to assign the crew
- 2. Choose 'Assign Crew' option
- Click on the crew you would like to assign. The crew listed are the ones available in the base and with the ratings for the chosen aircraft. Once the crew has more than one rating and is assigned, the crew code on another rating will be greyed out
- 4. Once you assigned the set of crew click save

You can also **change** the crew on a flight or a number of flights. To do so, you need to follow the steps from assigning crew section.

Deleting Crew from a flight

To **delete** crew you need to:

- 1. Choose a flight or number of flights and right-click the mouse to open a selection menu
- 2. Choose 'Delete Crew' option
- 3. You will be asked to confirm
- 4. Pressing 'YES' to delete or 'NO' to discard

Deleting will remove the whole set of crew assigned to a flight or series of flights, depending on the selection.

Last update: updates: crew-panel-it-is-now-possible-to-assign-crew-to-flights https://wiki.leonsoftware.com/updates/crew-panel-it-is-now-possible-to-assign-crew-to-flights?rev=1530002632 08:43