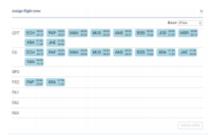

## **CREW PANEL**

It is now possible to assign and delete crew from a flight in the Crew Panel.

Assigning Crew to a flight

To **assign** crew to a flight you need to:

- 1. Choose a flight and right-click the mouse to open a selection menu. Here you can choose more than one flight by holding 'Ctrl' button on your keyboard and clicking on the flights to which you would like to assign the crew
- 2. Choose 'Assign Crew' option
- Click on the crew you would like to assign. The crew listed are the ones available in the base and with the ratings for the chosen aircraft. Once the crew has more than one rating and is assigned, the crew code on another rating will be greyed out
- 4. Once you assigned the set of crew click save

You can also **change** the crew on a flight or a number of flights. To do so, you need to follow the steps from assigning crew section.

Deleting Crew from a flight

To **delete** crew you need to:

- 1. Choose a flight or number of flights and right-click the mouse to open a selection menu
- 2. Choose 'Delete Crew' option
- 3. You will be asked to confirm
- 4. Pressing 'YES' to delete or 'NO' to discard