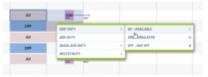

## **Editing duties**

Editing duties

In order to edit a duty you need to:

- 1. Right-click the mouse on a particular duty. A pop-up menu will open.
- 2. In a pop-up menu hover the mouse over 'Edit duty' option and click on the duty you'd like to edit.
- 3. 'Edit duty' pop-up window will open, where you can change the duty details.
- 4. SAVE changes to overwrite the duty.

It is possible to edit a duty assigned to the number of different crew on different days.

To do that you need to mark either number of particular duties (hold Ctrl key and click on the duties you'd like to overwrite). Once you've picked the duties, follow the editing duty instructions.

You can also mark a section of the duty calendar by clicking on the cell, pressing Shift key and clicking on the cell the duty period should be amended for.