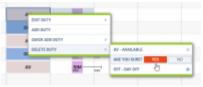

## **Deleting duties**

Deleting duties

The process of deleting duties is very similar to editing duties:

- 1. Right-click the mouse on a particular duty. A pop-up menu will open.
- 2. In a pop-up menu hover the mouse over 'Delete duty' option and click on the duty you'd like to delete.
- 3. Selecting the duty to be deleted will trigger a validation question.
- 4. Pressing 'YES' will remove the chosen duty, 'NO' will switch off the validation.

The process of deleting numerous duties of the same definition is exactly the same as the process of editing duties.

L

Last update: 2018/05/01 08:48

with the type 'On the aircraft'.\_

It is very important to us that at this stage you, as an experienced Crew Planner, provide us with a feedback regarding the functionality. What do you think about the 'Crew Panel' interface? Does editing per-day is intuitive for you, or do you find this view working in some hard to predict manner? Please send any feedback to support@leonsoftware.com