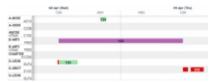

## RESERVATIONS

Reservation in Crew Panel

It is now possible to show aircraft **Reservations** in the top section of the Crew Panel. This can be activated by going to the SHOW section under the three-dot icon in the top right corner of the page.