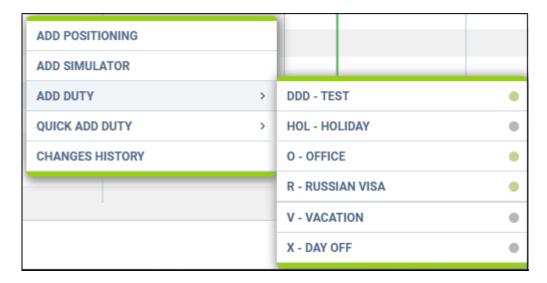

## **Add duty**

We have improved adding duties in Crew Panel - it can be done now in a quicker way, than before.

When right-clicking the mouse over the day Leon shows 2 options: 'Add duty' and 'Quick add duty'. By selecting '**Add duty**' Leon will show the list of predefined duties - clicking any duty results in a pop-up window for adding data displayed.