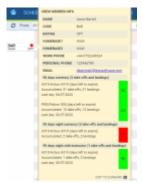

## **CREW CURRENCY**

Crew currency status in Crew Panel

Functionality to show **Crew currency** has been added to Crew Panel.

The feature works exactly like in Crew Duties page. Leon shows the dot next to crew code, which can be defined in a section Settings > Crew Currency and can be activated in the filter under the threedot icon in the top right corner of the page.

The colour of the dot shows the current state of the crew currency by displaying the dot either in green, amber or red colour. If you hover the mouse over the dot a tooltip will appear with detailed information about the status of crew currency (see screenshot on the right).