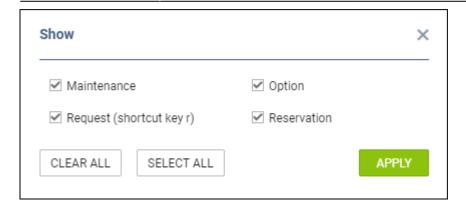

## RESERVATIONS

Reservation in Crew Panel

It is now possible to show aircraft **Reservations** in the top section of the Crew Panel. This can be activated by going to the SHOW section under the three-dot icon in the top right corner of the page.