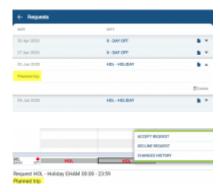

## **Duty Request Notes**

When requesting a duty from Mobile Application it is now possible for the crew members to insert a **note** along with the request. Upon clicking on such request in Crew Panel, the note is then visible for the crew planners in the bottom bar of the interface. Notes will also show in the email sent to crew members when adding new duties by crew planners.