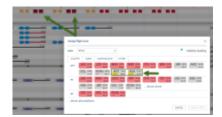

## **Assigning crew**

When assigning crew to a trip, the **Assign flight crew** pop up window will place those crew members who at the same time are already assigned to other flights at the end of the list with a red N/A (not available) mark.