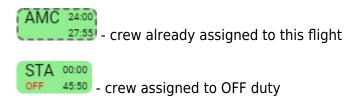

#### 2. Additions to Crew tiles

We have added 2 additional markers to 'Assign Crew' options indicating: