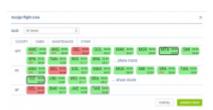

2024/05/01 19:09 1/2 Changes in Crew Panel

# **Changes in Crew Panel**

We have introduced the following changes in the Crew Panel.

## 1. Filtering in Crew Panel



Assigning crew

#### 2. Additions to Crew tiles

We have added 2 additional markers to 'Assign Crew' options indicating:



#### 3. Deleting draft for one user



Option to clear draft for crewmember

It is possible to clear draft for one Crewmember.

In order to do it:

- 1. right-click with your mouse on Crew code
- select 'CLEAR DRAFT CHANGES FOR ...' from the list
- 3. ARE YOU SURE? YES NO option will display
- 4. click 'YES' or 'NO' button for relevant action

IMPORTANT! Selecting 'YES' will remove all the planned duties.

### 4. Displaying Simulator flights

update: 2019/07/22 updates:crew-panel-we-added-new-features https://wiki.leonsoftware.com/updates/crew-panel-we-added-new-features?rev=1563783212 08:13

From:

https://wiki.leonsoftware.com/ - Leonsoftware Wiki

Permanent link: