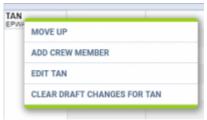

#### 3. Deleting draft for one user

Option to clear draft for crewmember

It is possible to clear draft for one Crewmember.

In order to do it:

- 1. right-click with your mouse on Crew code
- select 'CLEAR DRAFT CHANGES FOR ...' from the list
- 3. ARE YOU SURE? YES NO option will display
- 4. click 'YES' or 'NO' button for relevant action

IMPORTANT! Selecting 'YES' will remove all the planned duties.