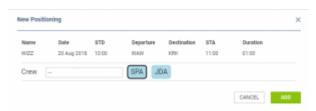

## 1. The possibility of adding Positioning

To add positioning in the Crew Panel you need to follow below steps:

Adding positioning window

- 1. Right-click on a flight in the Crew part of Crew Panel to open 'New Positioning' window.
- 2. In the 'New Positioning' window, Leon will suggest the date of positioning, the departure of positioning (this is ADES from the sector you clicked on) and the Crew from the sector you
  - clicked on. The Crew member which the positioning is added to will be framed It is possible to change the default date, the departure airport of positioning as well as add extra crew by choosing them from the dropdown list.
- 3. Click 'ADD' button to save positioning. Once the positioning is saved it will display in the Crew part of Crew Panel as \_\_\_\_\_\_. Positioning will also display in the TABLE section of the SCHEDULE view.

Once the positioning is added it is also possible to **add further positionings**, **edit existing positioning** and **deleted the positioning**. You simply need to click on the existing positioning and choose the relevand option.