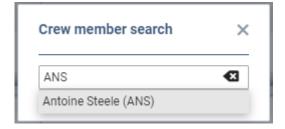

## 2. Quick Crew search

Apart from standard search of the Crew that can be performed in the Crew Panel filter you can also **quick search** for a Crew member. All you need to do is simply click on letter **'f'** on your keyboard, type in the Crew member in the 'Crew member search' pop-up window and press enter. Leon will only display this particular Crew member.

To bring back view for all the crew you need to either remove the Crew from the 'Crewm Member search' in the filter or simply reset the filter.