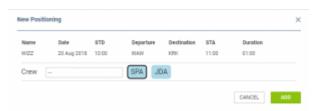

## 1. The possibility of adding Positioning

To add positioning in the Crew Panel you need to follow below steps:

Add positioning window

- 1. Right-click on a flight in the Crew part of Crew Panel to open 'New Positioning' window
- 2. In the 'New Positioning' window, Leon will suggest the date of positioning, the departure of positioning (this is ADES from the sector you clicked on) and the Crew from the sector you clicked on. The Crewmember which the positioning is added to will be framed SPA. It is possible to change the default date, the departure airport of positioning as well as add extra crew by choosing them from the dropdown list.
- 3. Click 'ADD' button to save positioning. Once the positioning is saved it will display in the Crew part of Crew Panel as \_\_\_\_\_. Positioning will also display in the TABLE section of the SCHEDULE view.

Once the positioning is added it is also possible to **add further positionings**, **edit existing positioning** and **deleted the positioning**. You simply need to click on the existing positioning and choose the relevand option.