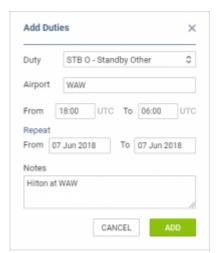

#### 1. Choice of date frame available in 'ADD DUTY' function:

- if you want to add a **series of repetitive duties** you need to choose 'From' and 'To' dates as well as the timeframe and click on 'ADD' button
- if you want to add a **single duty**, do not change the date frame and set the duty times in the timeframe. Click 'ADD' button to save the duty
- if you want to add a **single duty passing over midnight**, do not change the date frame and in the timeframe insert the 'From' time before midnight and 'To' time after midnight. For example, if you want to set a duty to start on 14th Aug at 22:00 and finish on 15th Aug at 08:00 you simply set both dates to 14th Aug and set the 'From' time to 22:00 and 'To' time to 08:00