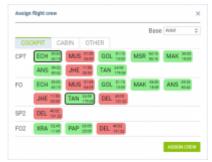

Assign crew window

## 3. ASSIGN CREW - function type tabs added:

- 'ASSIGN CREW' pop up window is now divided into 3 tabs: COCKPIT, CABIN and OTHER
- if there is a large number of crew within one tab, Leon will display '...show more' option that allows uploading the remaining crewmembers
- Leon remembers the last tab that was opened upon following reopening it, even on a different flight. If the last tab opened was 'OTHER', Leon will revert to the previous tab, either 'COCKPIT' or 'CABIN', that was used before the tab 'OTHER'